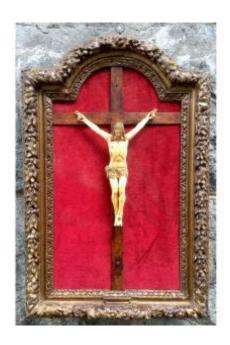

## Christ In Golden Wood Frame Louis XIV. France Second Half Of The 17th.

1 400 EUR

Period: 17th century

Condition: Etat d'usage

Material: Gilted wood

Width: 42cm

Height: 63cm

## Description

Very beautiful Christ in its original frame in gilded wood (oak) from the Louis XIV period. Small lack of gilding and "INRI" plaque (upper part) and "skull with saltire bone" (lower part) missing. Wooden cross veneered with walnut burl. France second half of the 17th century. Total height of Christ: 25.5cm; width: 18cm.