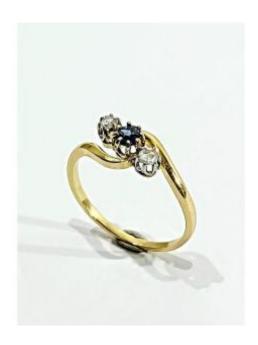

## White And Blue Sapphire Gold Ring

**500 EUR** 

Period: 20th century

Condition: Très bon état

Material : Gold Diameter : 59,5

https://www.proantic.com/en/1178401-white-and-blue-sapphir

e-gold-ring.html

## Description

18K yellow gold ring, decorated with a blue sapphire in the center, and two white sapphires. French work from the 20th century, hallmarked with the head of an eagle.

Dimensions -

Weight: 2.7 grams

Finger size: 59.5 (possibility of resizing at an

additional cost)

Ring width: 1.57 millimeters at the thinnest, and

1.74 millimeters at the widest.

Dimensions of the blue sapphire: 3.75

millimeters in diameter.

Dimensions of the white sapphires: 2.6

millimeters in diameter.

You can consult our other announcements and

Dealer