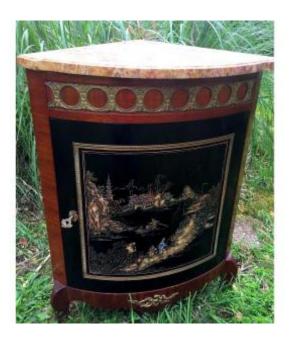

## Louis XVI Style Corner Cabinet With Chinese Lacquer Panel

## Description

Lovely corner in rosewood veneer, the door is in Asian lacquer and depicts a lake scene against a background of a village animated by pagodas, very pretty lacquer panel with a black background, mil has small cracks due to time, the interior reveals a shelf, work of very nice quality, this corner is covered with a marble top and decorated with gilded bronzes

## 760 EUR

Period : 19th century Condition : Bon état Material : Solid wood Height : 87,5 cm Depth : 47 cm