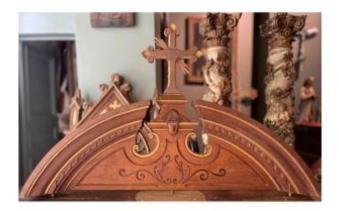

## Sacristy Door Top - Nineteenth

### Description

It is probably the overdoor of a sacristy. This carved solid wood piece is in good condition and you can buy the pair I have.

It is embellished with delicate arabesques and golden borders. Finally, it is crowned by a central cross, of which two elements of Glory are missing.

The dimensions are 117 cm long by 75 high (including cross) and 10 cm deep.