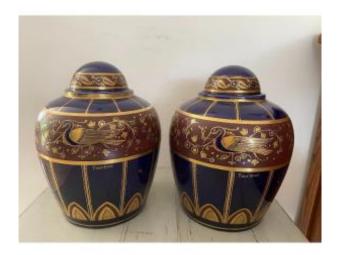

## Description

Pair of blue and gilt enamelled ceramic vases or potiches. Around 1920. Signed PINON-HEUZÉ in Tours Art Nouveau period. Total height 23 cm Note: the two lower parts are in very good condition, the caps are glued on them for both Very presentable in vase also, they would deserve a nice restoration