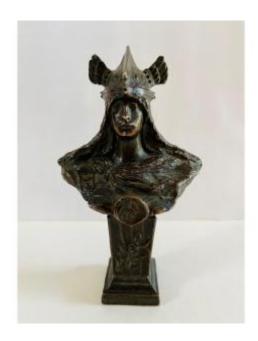

## Description

Bronze probably representing Vercingetorix with a beautiful brown patina signed PLOTIN under the left shoulder. The character is wearing a winged helmet, the hair is long and the torso is draped with a medallion on the front representing a shell. It is placed on a pedestal forming a single piece engraved on the front with a laurel leaf. Very fine proof of spectacular quality.