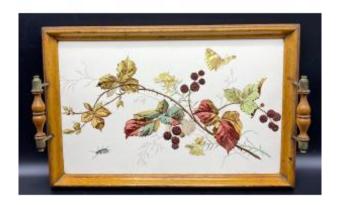

## Enameled Earthenware And Carved Beech Tray Around Gien 1900

480 EUR

Signature: GIEN

Period: 20th century

Condition: Très bon état

Material: Other

Length: 41,2 centimètres
Width: 27,2 centimètres

Height: 7 centimètres

## Description

A service tray in enamelled earthenware And surround and handles in carved beech... Chromed brass and steel... In very good condition... It is of quality, very thick... It is almost a painting in itself. ..! The decor in print is very fresh... Besides, it's pretty as anything...! From the 1900s GIEN - FRENCH provenance Brand painted under cover in unknown red... Weight...1 kilo 633 gr