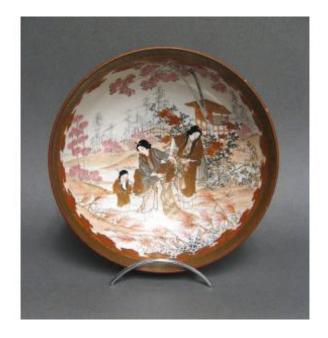

## Satsuma Earthenware Cup Signed.

## Description

Satsuma earthenware cup, with extremely refined decoration, signed on the reverse. Superb Japanese ceramic, Meiji period, late 19th century or 1900. Dimensions: Diameter 25 cm, height 9 cm. Good condition, slight wear on the edge, Take a good look at our photos.