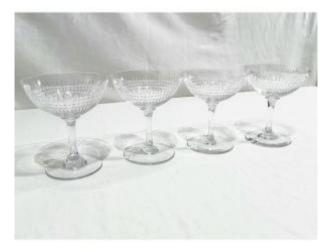

## Baccarat - Nancy Champagne Glasses

## Description

Set of 4 Baccarat crystal champagne glasses, Nancy pattern. The set is in very good condition. Note that one cup has been resized and is slightly smaller in height. This is work from the beginning of the 20th century, made before Baccarat stamped its glasses. The glasses are therefore not stamped.

Dimensions -Total weight : 584 grams Height : 11.6 centimeters and 11.3 for the recut one Diameter of the foot : 7.2 centimeters Diameter at the top of the glass : 9.6 centimeters