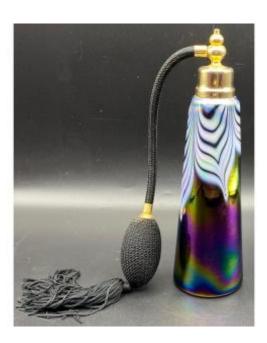

## 1950s/60s Iridescent Multi-layered Glass Spray Bottle

## Description

A double-layered glass vaporizer With iridescent parts And a dripping layer in several colors In perfect condition, it has had very little use... The pear is functional in good condition As well as the inner tube... The fixings are in gilded metal Has its manufacturer's label Signed .. FG -FRANCE Without determining who knows...? From the 1940s/50s Weight...372 gr

## 280 EUR

Signature : F. G. Period : 20th century Condition : Très bon état Material : Glass paste Diameter : 5,6 centimètres pour le fond Height : 19 centimètres