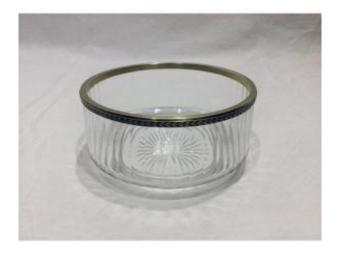

## Description

Bowl in crystal and vermeil on the outer contour decorated with laurel leaves.

The bottom of the bowl is starry.

Note that the crystal tower is faceted.

The bowl was decorated with a painted or printed design which has faded over time.

Today, we only guess.

French work from the 20th century Minerva hallmark made by Robert Linzeler, goldsmith and jeweler working in Paris between 1897 and 1926.

Dimensions -

Weight: 434 grams

Outside diameter at the top: 14.8 centimeters Inside diameter at the top: 13.8 centimeters Diameter at the bottom: 10.6 centimeters