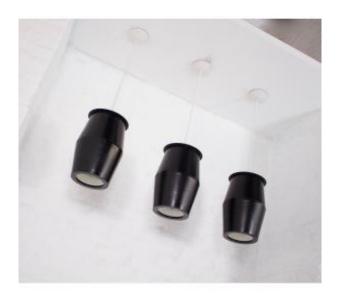

#### 580 EUR

Period: 20th century

Condition: Très bon état

Material: Metal

Diameter: 28

Height: 116

### Description

Inverted diabolo suspensions, black lacquered stamped aluminium, held by an off-white steel rod. Belgian modernist work from the mid-1950s. The interior of the lamp is weighted and equipped with a polished aluminum reflector which reflects the light downwards. Electrification checked, new painting, the original colors have been respected. H max 116 X diameter 28 CM. (H 40CM). Unit price, 9 pieces available. Shipping only by courier.