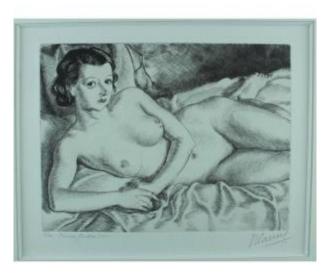

#### Description

Robert CAMI (1900-1988). Reclining Woman - nd Original burin on vellum, depicting a naked woman reclining on a bed. Print mounted by the previous collector in a very thick 40 x 32 cm mat, this mat is glued on the 4 sides to the cardboard below, so we were unable to check all the margins. Dimensions: copper: 187 x 248 mm - visible margins: 227 x 286 mm. In lower margin in pencil: numbered 2/30 and titled "Woman lying (burin)" on the left, signed