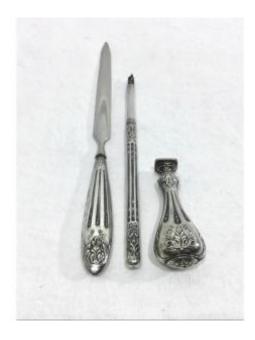

## Description

Silver desk set consisting of a letter opener, a seal with the intertwined and calligraphic letters R and L and a pen holder.

Everything is stored in a box which is damaged on the outside and whose fabric is stained on the inside.

Good general condition, note some slight scratches from use.

Note that the chrome paper cutter is slightly faded on the edges of the blade.

French work from the end of the 19th, beginning of the 20th century stamped with the head of a boar.

centimeters, Diameter: 0.8 centimeters Dimensions of the seal: Total length: 6.85

centimeters, Stamp length: 1.17 centimeters Stamp height: 1.44 centimeters, Handle width:

2.65 centimeters

Letter opener dimensions: Length: 21.6 centimeters, Blade width: 1.2 centimeters,

Handle width: 1.7 centimeters

You can consult our other announcements and also follow our gallery to be informed of new products...