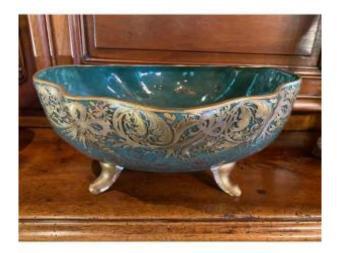

## Description

Large multi-lobed glass bowl in aventurine glass (containing a large quantity of gold flakes), decorated with a floral decoration of arabesques and gold-enamelled knots and resting on 4 gilded feet.

remarkable work around 1900 announcing art nouveau.

no signature.

two slots at the bottom and yet no breakage. an oversized shimmering cut.

dimensions: 30 cm long by 25 cm wide and 14 cm high.

we deliver and ship all over the world. please contact us for a free quotation.