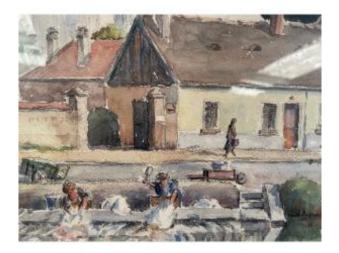

## Description

Very beautiful watercolor representing a scene of washerwomen in front of a lively village. In very good shape! With frame and protective glass.

Signed lower left. Thevenin. Bright and beautiful colors! Very nice pictorial technique! Format of 62x45 cl with frame and 54x38 cm without.

Visually very nice to look at! And of good quality! Do not miss!