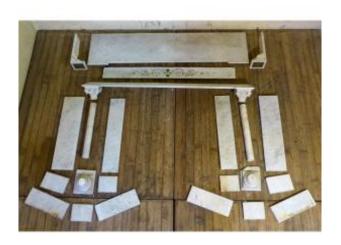

## Description

Beautiful marble fireplace to restore, neo-classical style, with columns and Corinthian capitals. Period early 19th century. Decorative bronze plates at the upper ends. Note a split plate in the middle reinforced by scrap metal, a few broken pieces but present and to be glued back together.