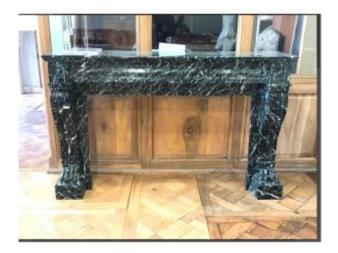

# Description

Beautiful antique fireplace in Vert de Mer marble in the Empire style dating from the end of the 19th century, known as Lions Paws or Claw Feet, band with diamond points and at the ends two heads also with diamond points. Fireplace completely restored in our workshops in perfect condition available now in our show room.