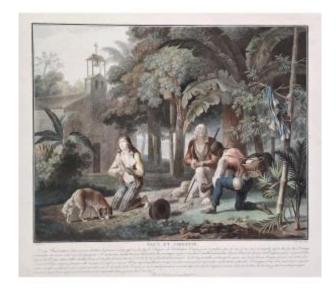

# Paul And Virginie At The Tomb 18th Century Engraving By Descourtis

## Description

Paul and Virginia engraved by Charles Melchior Descourtis (1753-1820) after Schall (1795) on the Tomb

from the fictionalized suite of 6 engravings with titles and legends, in original colors, from the second printing (1795) with a special title for each plate

Subject: 31.6 x 40.4 cm

Sheet: 41.3 x 48.8 cm (two small holes repaired at the bottom in the subject)

See: Iconographic Directory of Paul and Virginia of Bernardin de Saint-Pierre, Par Paul Toinet, Paris, le Vieux Papier 1959 (described on page 8)