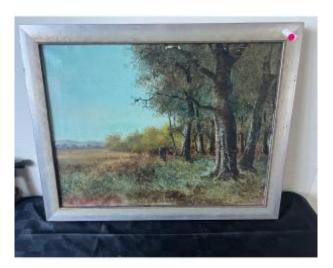

## Oil-on-canvas Painting Animated Landscape On The Outskirts Of The Forest

## Description

Painting, Hule-on-canvas, Animated landscape with a leaning character (Collection or picking) on the edge of the wood. Well painted, colored, note some gaps or wear on the painting in the parts close to the frame. Signed lower right at the tip E? Gourdon, French School. Gray modern frame