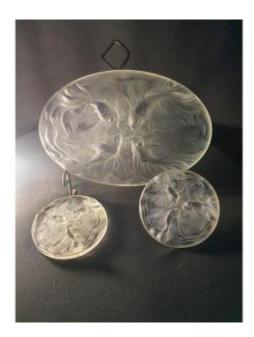

Glass Paste Set, Verlys Dlg Sabino.

## Description

Glass paste set in the Art Deco style and period representing a circle of fish. Very good quality of realization in the details and the remarkable reliefs of realism and vivacity as in the movement of the animals. Excellent condition for this set of coasters and pair of bottle coasters which will give a table all its original and decorative character. Model of the Verlys house.

## 250 EUR

Signature : Verlys Period : 20th century Condition : Parfait état Material : Glass paste Width : 30,5 Diameter : 12,5 Height : 20