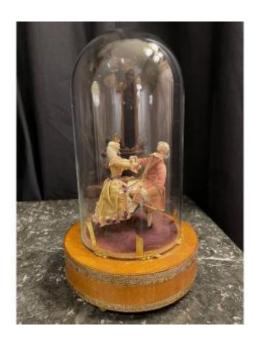

## Description

Animated Reuge brand music box, depicting a couple of Marquis Louis XV turning on themselves with breaks on the points and accelerations, going up and down. Entirely handmade with great meticulousness by Marthe Philippart, the face with a white bean, the ceremonial clothes made from silk caterpillars, gauzes, lace, the hair is made of sheep's wool and the brass wire frame. The set is under a glass globe. Musical piece Lullaby Mozart (dancers 1775). In perfect condition . It's a family story Marthe Philippart made the smallest dolls in the world, they were ordered extensively by the luxury houses Hermès, Louis Vuitton, Rochas. Height of the globe 23 cm and diameter 13 cm.