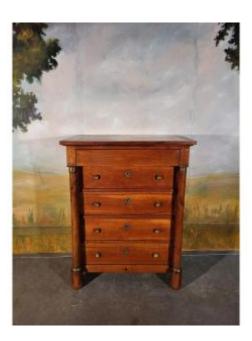

## Chiffonier Large Commode In Solid Cherry XIX

## Description

Chest of drawers, large chest of drawers in solid cherry wood from the 19th century. This "empire" model has detached columns. The buttons and fittings are in chiselled bronze. The patina made with beeswax is clear and golden. The interiors are cleaned and glazed. This piece of furniture has gone through the years without damage, just a cleaning and a patina were necessary. Free shipping for metropolitan France. H 128cm W 101cm D 55cm

## 1 390 EUR

Period : 19th century Condition : Très bon état Material : Solid wood Width : 101cm Height : 128 Depth : 55cm