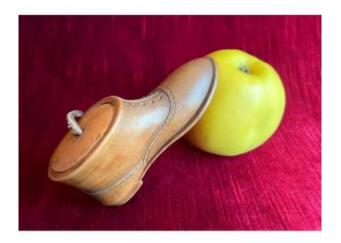

## Snuff Box Match Holder In Carved Wood In The Shape Of A Shoe - Late 19th Century Folk Art

## Description

Very finely carved snuff box in the shape of a man's shoe,

opens with a small lid that is lifted with the help of a small leather tie,

the sole pivots revealing a cavity intended for matches

In fruit wood, late 19th-early 20th century, good condition, beautiful original patina, very soft to the touch.

Dimensions: 10cm x 3.7cm x 4.3cm