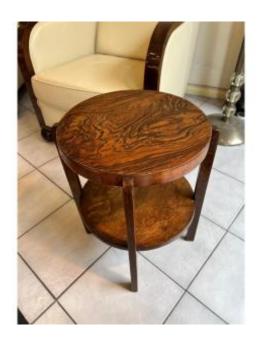

## Small Art Deco Pedestal Table "coffee Table" In Walnut / Fischel Label Imported Cze (table 1930

370 EUR

Signature : Fischel Tchécoslovaquie

Period: 20th century Condition: Bon état Material: Solid wood

Diameter: 46 cm Height: 55 cm

## Description

Art Deco "Coffee Table" pedestal table Fischel label imported

Circa 1930

Two round tops connected and supported by four legs placed on the outside

Solid walnut and dark walnut veneer

Note:

Take a good look at the photos which are part of the description

Use of veneer in two places but visually sober and completely functional

Label "Fischel imported from Czechoslovakia -

Dealer

Anne Bastin Art Deco 1920-1940

Art Deco lightings specialists

Tel: +32 25347025

Height = 55 cm

Top diameter = 40 cm

Top diameter + legs = 46 cm

International shipping in secure and insured parcels (professional packaging, specific case and insurance)

We have specialized in the sale and shipment of Art Deco lighting / objects since 1996!