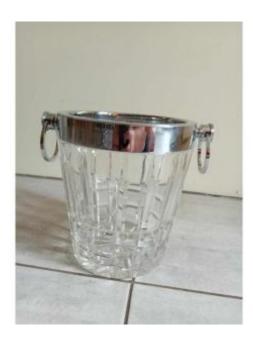

# 70s Crystal Champagne Bucket

### Description

Champagne bucket in crystal from the 70s. Superb model with very deep patterns in very thick crystal.

The strapping has round handles, it is adorned with a small beaded around, very discreet. It is original chrome with a few very discreet bites. Note a slight unfortunate shock of the bottle inside the circle (visible in the close-up photo), a sign of regular use.

This model has an inside diameter to accommodate very swollen bottles (13cm). Flawless crystal.

Dimensions: Height 21.5 cm

Lower outer diameter 15 cm Upper outer diameter 19 cm Width with handles 24 cm