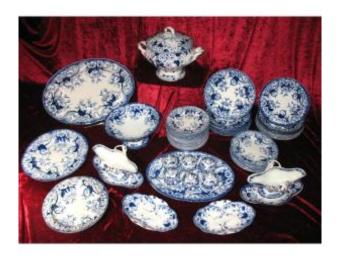

## Earthenware Table Service From Creil And Montereau With Flora Decor, 19th Century

### Description

Earthenware table service from Creil and Montereau with 19th century floral decoration of bindweed Very famous service with floral decoration of bindweed with foliage in shades of deep blues Foliage sockets Very good general condition Stamp on the back A great classic that is still just as spectacular! Comprising: 8 flat plates d: 24 cm 6 flat plates d: 21 cm 8 soup plates 18 dessert plates 1 large soup tureen 2 sauce boats and their frame 2 ravines 1 goblet on foot 4 dishes: 2 round and 2 oval 6 cream pots (1 edge of lid with 1 light restoration) i.e. a total of 56 pieces