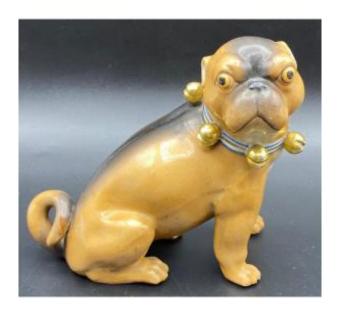

## A Porcelain Pug Late Eighteenth Early Nineteenth

380 EUR

Signature : SAXE

Period: 19th century

Condition: Etat d'usage

Material: Porcelain

Length: 14 centimètres

Width: 9 centimètres

## Description

A PUG in painted and gilded enameled porcelain From the end of the 18th century to the beginning of the 19th century A small piece of the bow is missing I took a photo of the underside of the mouth to show you that it is not a crack!... But rather the joining of the molds during manufacture... Some minor wear to the gilding... Manufacture: SAXE - GERMANDE It is a good size, when you find them they are often smaller...! Weight...363g