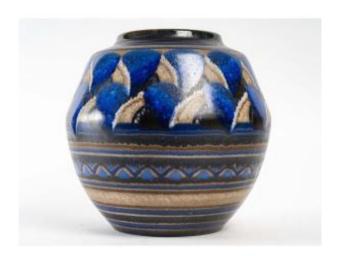

## Description

Spinning top vase with slightly recessed annular neck. Proof in soft polychrome enamelled sandstone. Marked with the hollow stamp of the S. SÈVRES Manufacture Nationale France factory, the hollow stamp GT (soft sandstone) and signed A. PLANTARD. André Plantard (painter from 1925 to 1969 and director of the decoration department from 1925 to 1975 at Sèvres) 1920s (form) / 1932 (drawings)