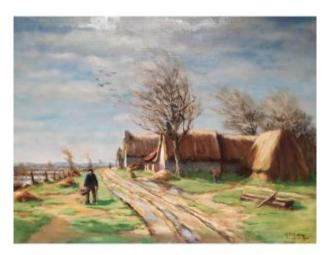

## Description

Oil on canvas by JOSEPH MOY (1905-1992) representing a charming landscape of BRIERE (44) with a peasant crossing a hamlet of thatched cottages. Signed lower right: J Moy. . Marked on the back: "En Briere" L.A. Joseph Moy Rennes 1970 228 Good condition (a few paint chips on the frame). Dimensions: frame: 70 cm x 89 cm view: 63.5 cm x 53 cm