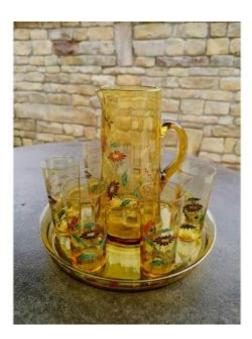

### Description

complete beer service attributed to the Legras house Art Nouveau period Round gilded and enamelled tray in antique yellow glass decorated with a country bouquet with its 6 glasses and its pouring pitcher. The set in very good condition Little wear of gilding from use, especially for the top of the glasses Height of the glasses with golden edges 12.7 cm Diameter of the enamelled round tray