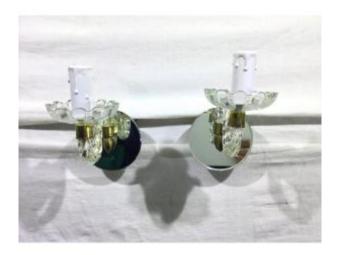

## Description

Pair of single-light glass sconces with a mirrored bottom and set with a bronze ring.

The cups and the arms are made of glass.

The hook is located in the upper part of the mirror.

All our lights are fully restored by our workshop, both in terms of structure and electricity and are therefore in perfect condition of presentation and operation.

Bulbs to use: small screw caps, type E14. French work from the 1950s/1960s.

Dimensions -

Weight: 610 grams.

Height without bulbs: 16.7 centimeters.

Width of the body of the wall lamp at the widest:

10 centimeters.