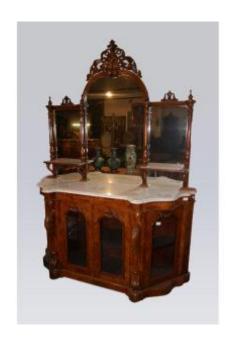

## Superb Late Georgian English Servant In Briar With Rich Inlays

3 400 EUR

Period: 19th century

Condition : Parfait état

Material: Wallnut

Width: 168

Height: 225

Depth: 56

## Description

Magnificent English servant from the first half of the 1800s, Late Georgian style, in walnut and walnut briar. It has a stand with mirrors with finely carved walnut frames, a white marble top, inlays, 4 glass doors and carved front columns.

Origin: England Period: first half 1800

Dimensions: 168x56x225h cm

Dealer