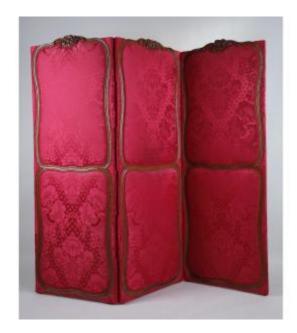

## Screen Three Leaves Louis XV Period

7 500 EUR

Period: 18th century

Condition: Très bon état

Material : Silk Width : 171

Height: 163

https://www.proantic.com/en/1167995-screen-three-leaves-lou

is-xv-period.html

Description

Each sheet is made up of two panels lined with raspberry-coloured silk, framed with light oak moldings surmounted by a rockwork pediment sculpted with flowers and acanthus Its back also lined with silk of the same color. The front fabric is in perfect condition, the back has suffered a few tears. This can be changed without touching the beautiful facade decor. Beautiful work from the Louis XV period.

Dim: 3 panels of 57 cm wide or 171 cm, H: 163 cm

Dealer