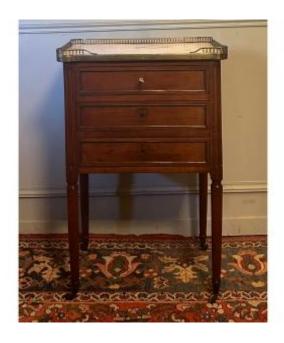

## Bedside Louis XVI Style Mahogany.

## 650 EUR

Period : 19th century Condition : Bon état

Material : Mahogany

Length: 51 cms Width: 35 cms Height: 77 cms

## Description

Bedside table or chest of drawers in mahogany and mahogany veneer, trimmed with brass fillets. Opening with three drawers mounted with dovetails on oak. Fluted uprights, round sheath feet ending in shoes and casters. Veined white marble top surrounded by an openwork bronze gallery. Quality furniture, Louis XVI style and late 19th century. Good original condition. Delivery possible, please contact us.