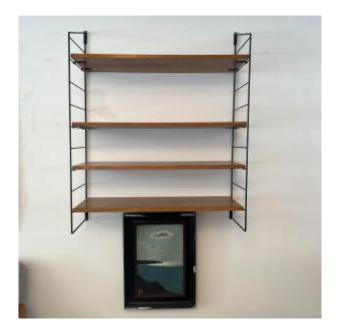

## String, Wall Shelf Design 1950.

400 EUR

Signature: string

Period : 20th century Condition : Bon état

Material: Metal

## Description

String shelf. Design 1950. Amount in black wire, four veneered wooden shelves. Presented nature in good condition as in the photos traces of use. Adjustable shelf at your convenience.

POSSIBILITY OF HAVING A PAIR SEE
PHOTOS Dimension: Height: 102 cm Width: 82
cm Sending in whole France offered contact me.
Don't forget to follow my gallery to be informed
of the latest news. Find us on Instagram
#Galerie\_N.6