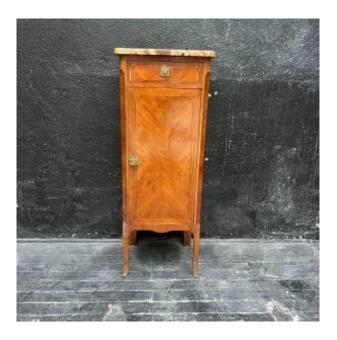

## Small Transition Style Marquetry Cabinet.

## Description

Lovely little narrow piece of furniture in the transition style. Mid-twentieth century period Furniture opening on the front with a drawer and a door revealing a series of storage units and drawers, all in veneer wood on four slightly curved legs embellished with bronze. Presented nature in good condition as in the photos. Dimension: Height: 100 cm Width: 38 cm Depth: 32 cm Transport throughout France contact me. Don't forget to follow my gallery to be informed of the latest news. Find us on Instagram #galerie\_N.6