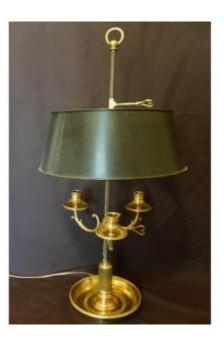

## Description

Louis XVI style gilt bronze bouillotte lamp. Mid-nineteenth century period. It illuminates with three arms of light decorated with acanthus leaves. These are height adjustable, sliding on a square steel rod. The base is cup-shaped. It is chiselled with streaks and rows of pearls. It is surmounted by a fluted column. The lampshade is made of sheet metal painted bronze green. It is also adjustable in height. Functional electrification. Dimensions: Diameter 31.5 x H 68