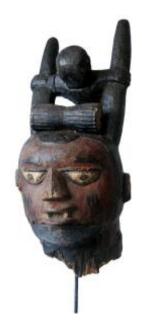

# Crest Gelede Yoruba Nago Nigeria

## Description

This is an ancient Gelede Yoruba crest mask. This surprising face with its 2 vampire canines, eyes wide open, carrying on the back a character who stands clinging to the 2 horns! It has a significant old patina of use, a horn is re-nailed and part of the bottom of the right side repaired (see photo 6). Visibly old, it comes from the estate of a doctor, Dr Aubes, collected during his stay in Africa. Postage 12 EUR.