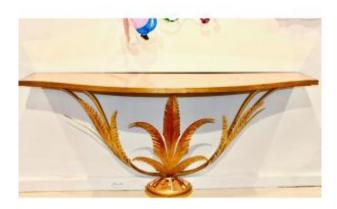

## Console

#### 18 000 EUR

Period: 20th century

Condition: Très bon état

Material: Gilding

Length: 179cm

Height: 89cm

Depth: 49,5cm

### Description

Console in cut ironwork Decorator's work from the 1930s-40s Stylized palm leaves Important console in cut ironwork, curved and patinated. The jamb with title decoration in application on the curvilinear feet. The tray receiving a top also in golden ice. The tapered base adorned with golden ice plates. Length: 179cm - depth: 49.5cm - height 89cm