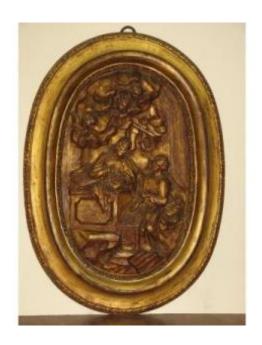

# Scene With Christ, In Carved Wood, Gilded, 18th Century.

# Description

Very beautiful Religious Scene with Christ, heads of Angels, character with hooves, shoes and tools in carved and gilded wood. 18th century period with its frame, gold leaf. The wood appears to be walnut. Period wrought iron fastening system (see back of the frame, photo). Stage dimensions: 51 x 31 centimeters Dimensions with frame: 70 x 51 centimeters.