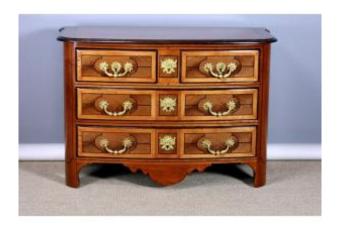

## Description

Beautiful Louis XIV style curved chest of drawers dating from the 20th century. This dresser opens with four drawers, in three rows, they are lined with gilded bronzes (handles and masks). This piece of furniture is in very good condition and retains its original patina.

DIMENSIONS: 1.22 MX 0.61 M AND 0.81 M HEIGHT, DELIVERY ON ESTIMATE.