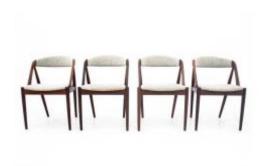

# A Set Of Chairs By Kai Kristiansen From The 1960s, Denmark, Model 31.

### Description

A set of 4 iconic Model 31 teak chairs designed by Kai Kristiansen. Made in Denmark in the 1960s. Excellent condition after renovation and replacement of the upholstery. An icon of mid-20th century Scandinavian design. dimensions: height 75 cm / seat height 46 cm / width 55 cm / depth 56 cm