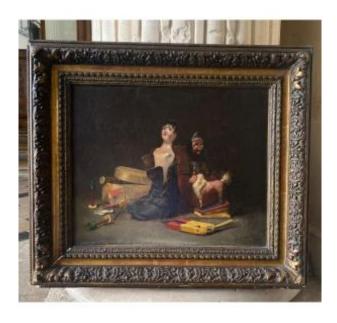

## Composition With Toys, Oil On Canvas By Weber In 1884

1 250 EUR

Signature: Weber

Period: 19th century

Condition : Très bon état

Material: Oil painting

Length: 64

Width: 46

## Description

Composition with a shoe and a devil coming out of a box, a pretty still life evoking childhood and its games. Oil on canvas in very good condition signed by the painter J. Weber and dated 1884. In its original wooden and stucco frame. Dimensions with the frame 64x46 cm