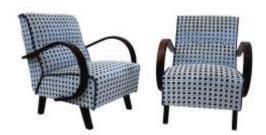

# Pair Of Art Deco Armchairs From The 1930s. Armchairs Designed By J. Halabala.

### Description

Pair of Art Deco armchairs from the 1930s. Armchairs designed by J. Halabala. Furniture in very good condition, after professional renovation. The seats and backrests have been covered with a new fabric. Dimensions: Height: 90cm Seat height: 40cm Width: 82cm Depth: 85cm