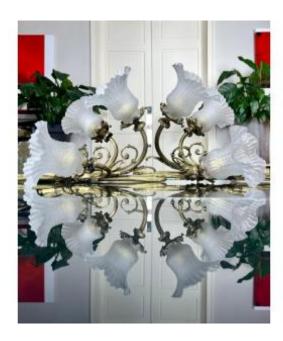

## Pair Of Wall Sconces In Bronze And Frosted Glass Tulips

880 EUR

Period: 20th century

Condition: Très bon état

Material: Bronze

Width: 44 cm

Height: 57 cm

Depth: 30 cm

## Description

Pair of lamps (early 20th century). Bronze mounts depicting a drape embellished with a decoration of foliage in a bouquet finished with frosted glass tulips. The electrical system is renewed, complete and functional. Pair of wall sconces in very good condition.? Buy the article on our website? lignes-croisees.fr? Informations and additional photos? Online payments? Shipping conditions Dimensions of the article:? Total height: 57 cm? Depth: 30 cm? Width: 44 cm