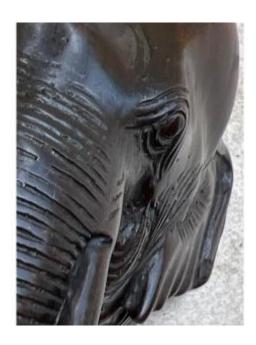

## Description

Pair of bronze elephant heads, Burmese temple door ornament, Mandalay province, stamped by the Naga Bronze foundry in Mandalay, 20th century, Burma.

this bronze foundry no longer exists today. very nice patina of use, possibility of fixing them on wall or door.

height 13 cm, width 9 cm, depth 9.5 cm. Collected by me in 1990 in Mandalay.

Dealer