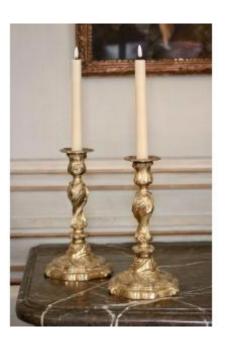

## Description

Pair of gilt and chiseled bronze candlesticks decorated on their base with palmettes, interlacing, a cord, stylized foliage and foliage. The barrel as well as the bobèche are also highlighted by sculptures illustrating the Rocaille vocabulary such as the shells, the sinuous lines of the cups and the foliage. Louis XV period Attributed to Slotz Usual restorations H. 26.5 x D. 15.5 cm

## 5 500 EUR

Signature : Slodtz Period : 18th century Condition : Etat d'usage Material : Bronze Diameter : 15,5cm Height : 26,5cm