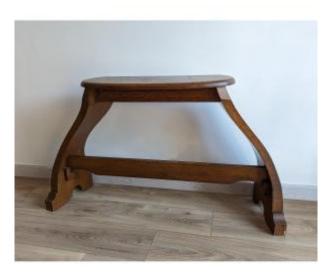

## Description

RARE!!! Magnificent real organ bench. Made by a craftsman during the first half of the 20th century, this superb bench is entirely in oak. The work of sculpture and curvature is remarkable. The two legs, connected to each other, each form a double wave that converges towards the oval-shaped seat. It is in excellent overall condition, solid and stable, with traces of its long life. The color has taken on a magnificent caramel patina over the years. This superb bench will be perfect to adorn a beautiful entrance or bedroom. Circa 1940 Dimensions: - Height: 65 cm - Width: 114 cm - Seat width: 66 cm - Depth: 30 cm - Seat depth: 24 cm Weight: 10.5 kg Delivery possible in France and worldwide, please contact me in advance in order to establish a personalized quote Free delivery within a radius of 100km around