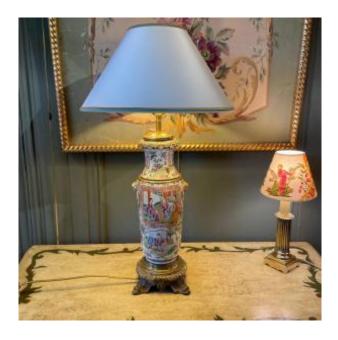

## Large Chinese Porcelain Lamp, Canton Nineteenth

670 EUR

Period: 19th century Condition: Bon état Material: Porcelain

Height: 60

## Description

Large polychrome Chinese porcelain lamp, Canton 19th century, formerly oil-fired, decorated with several scenes of characters, florals, butterflies....

Gilt bronze mount.

New electricity: golden brass socket for E27 screw bulb, new wires.

The mounting of the power supply goes through the inside of the foot.

The lampshade has been created to measure with an off-white satin with a blue color finish and a gold soutache border.

Interior of the golden lampshade.

Note: old porcelain repairs, wear to the gilding, visible in the photos